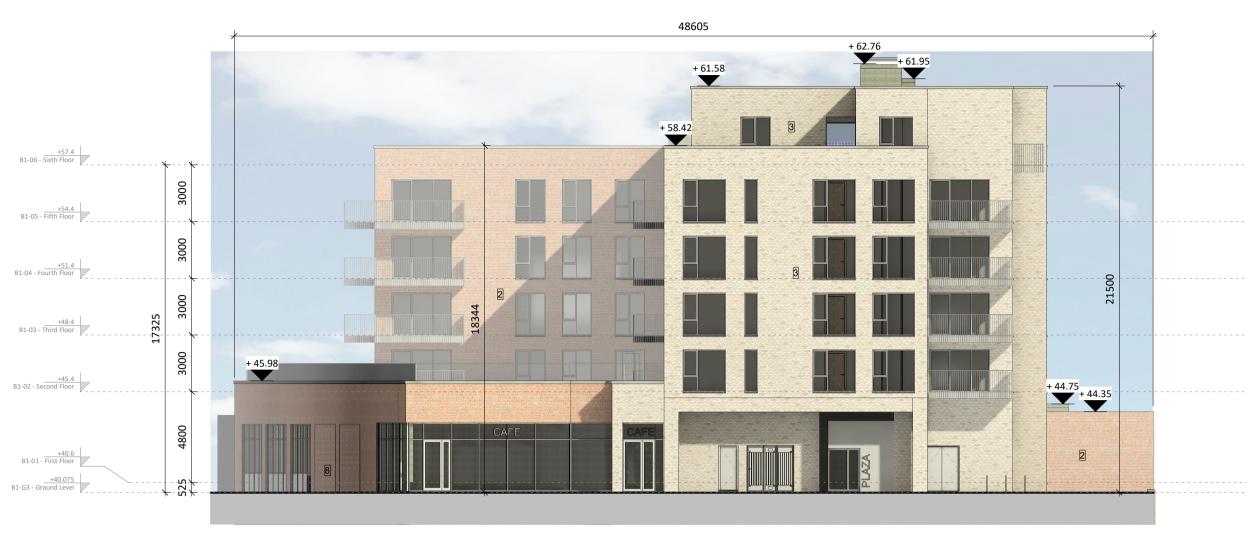

2 Pro\_B1-GA\_South Elevation\_\_\_

1 Pro\_B1-GA\_East Elevation

4 Pro\_B1-GA\_North Elevation
1:200

| Block 01 - Elevations - Permitted |                        | North   | _ |         |
|-----------------------------------|------------------------|---------|---|---------|
|                                   |                        |         |   |         |
| 4 7: fininh                       |                        | B1   st |   | <u></u> |
| 1. Zinc finish                    | 5. Light render finish | Eas:    |   |         |

2. Selected red brick

3. Selected buff brick 4. Selected light grey brick

6. Glass curtain wall 7. Grey metal finish 8. Patterned brickwork

Key Plan (NTS)

| B1 B2 B3 B4 B5 B6  |
|--------------------|
|                    |
| Rathborne Key Plan |