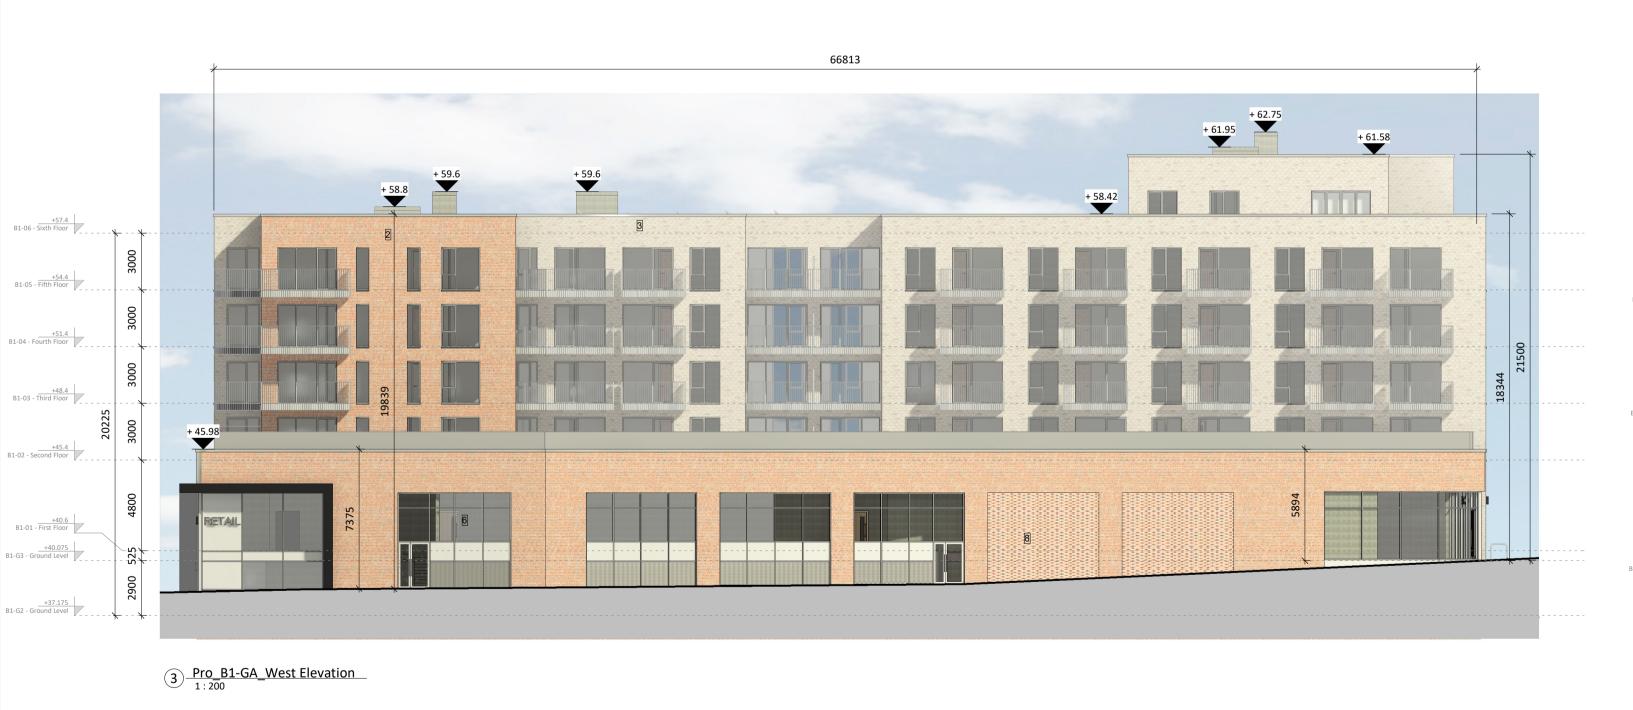

2 Pro\_B1-GA\_South Elevation\_\_\_

1 Pro\_B1-GA\_East Elevation

4 Pro\_B1-GA\_North Elevation
1:200

| Block 01 - Elevations - Permitted |                        | North   | _ |         |
|-----------------------------------|------------------------|---------|---|---------|
|                                   |                        |         |   |         |
| 4 7: fininh                       |                        | B1   st |   | <u></u> |
| 1. Zinc finish                    | 5. Light render finish | Eas:    |   |         |

2. Selected red brick

3. Selected buff brick 4. Selected light grey brick

6. Glass curtain wall 7. Grey metal finish 8. Patterned brickwork

Key Plan (NTS)

| B1 B2 B3 B4 B5 B6  |
|--------------------|
|                    |
| Rathborne Key Plan |