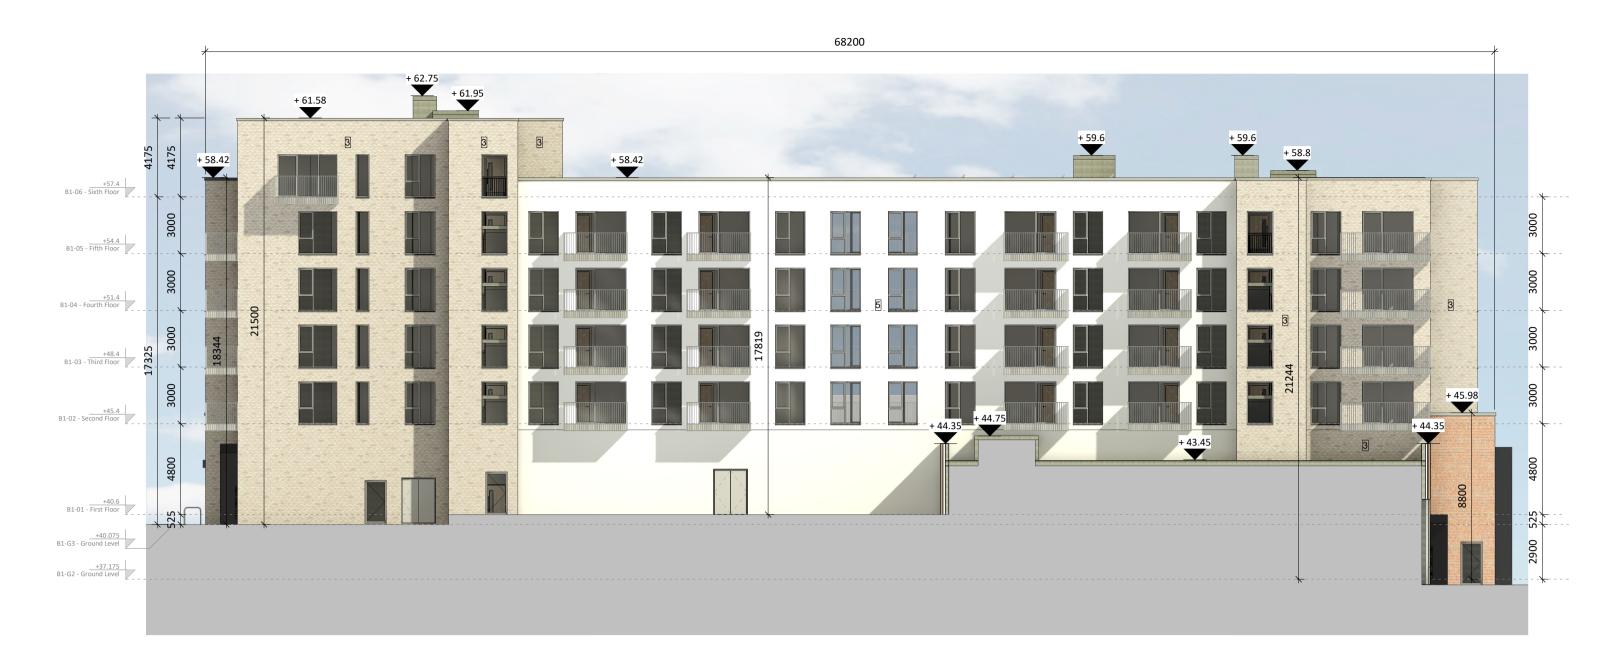

2 Pro\_B1-GA\_South Elevation\_\_\_

1 Pro\_B1-GA\_East Elevation

4 Pro\_B1-GA\_North Elevation
1:200

| Block 01 - Elevations - Permitted |                        | North   | _ |         |
|-----------------------------------|------------------------|---------|---|---------|
|                                   |                        |         |   |         |
| 4 7: fininh                       |                        | B1   st |   | <u></u> |
| 1. Zinc finish                    | 5. Light render finish | Eas:    |   |         |

2. Selected red brick

3. Selected buff brick 4. Selected light grey brick

6. Glass curtain wall 7. Grey metal finish 8. Patterned brickwork

Key Plan (NTS)

| B1 B2 B3 B4 B5 B6  |
|--------------------|
|                    |
| Rathborne Key Plan |