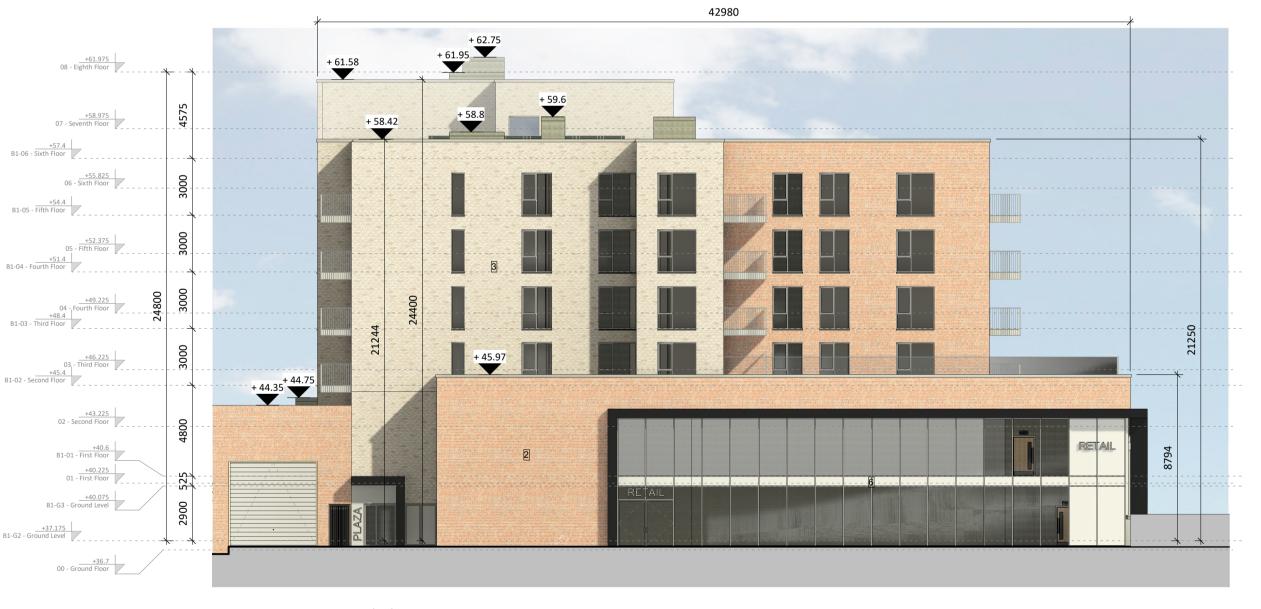

2 Pro\_B1-GA\_South Elevation\_\_\_

1 Pro\_B1-GA\_East Elevation

4 Pro\_B1-GA\_North Elevation
1:200

| Block 01 - Elevations - Permitted |                        | North   | _ |         |
|-----------------------------------|------------------------|---------|---|---------|
|                                   |                        |         |   |         |
| 4 7: fininh                       |                        | B1   st |   | <u></u> |
| 1. Zinc finish                    | 5. Light render finish | Eas:    |   |         |

2. Selected red brick

3. Selected buff brick 4. Selected light grey brick

6. Glass curtain wall 7. Grey metal finish 8. Patterned brickwork

Key Plan (NTS)

| B1 B2 B3 B4 B5 B6  |
|--------------------|
|                    |
| Rathborne Key Plan |