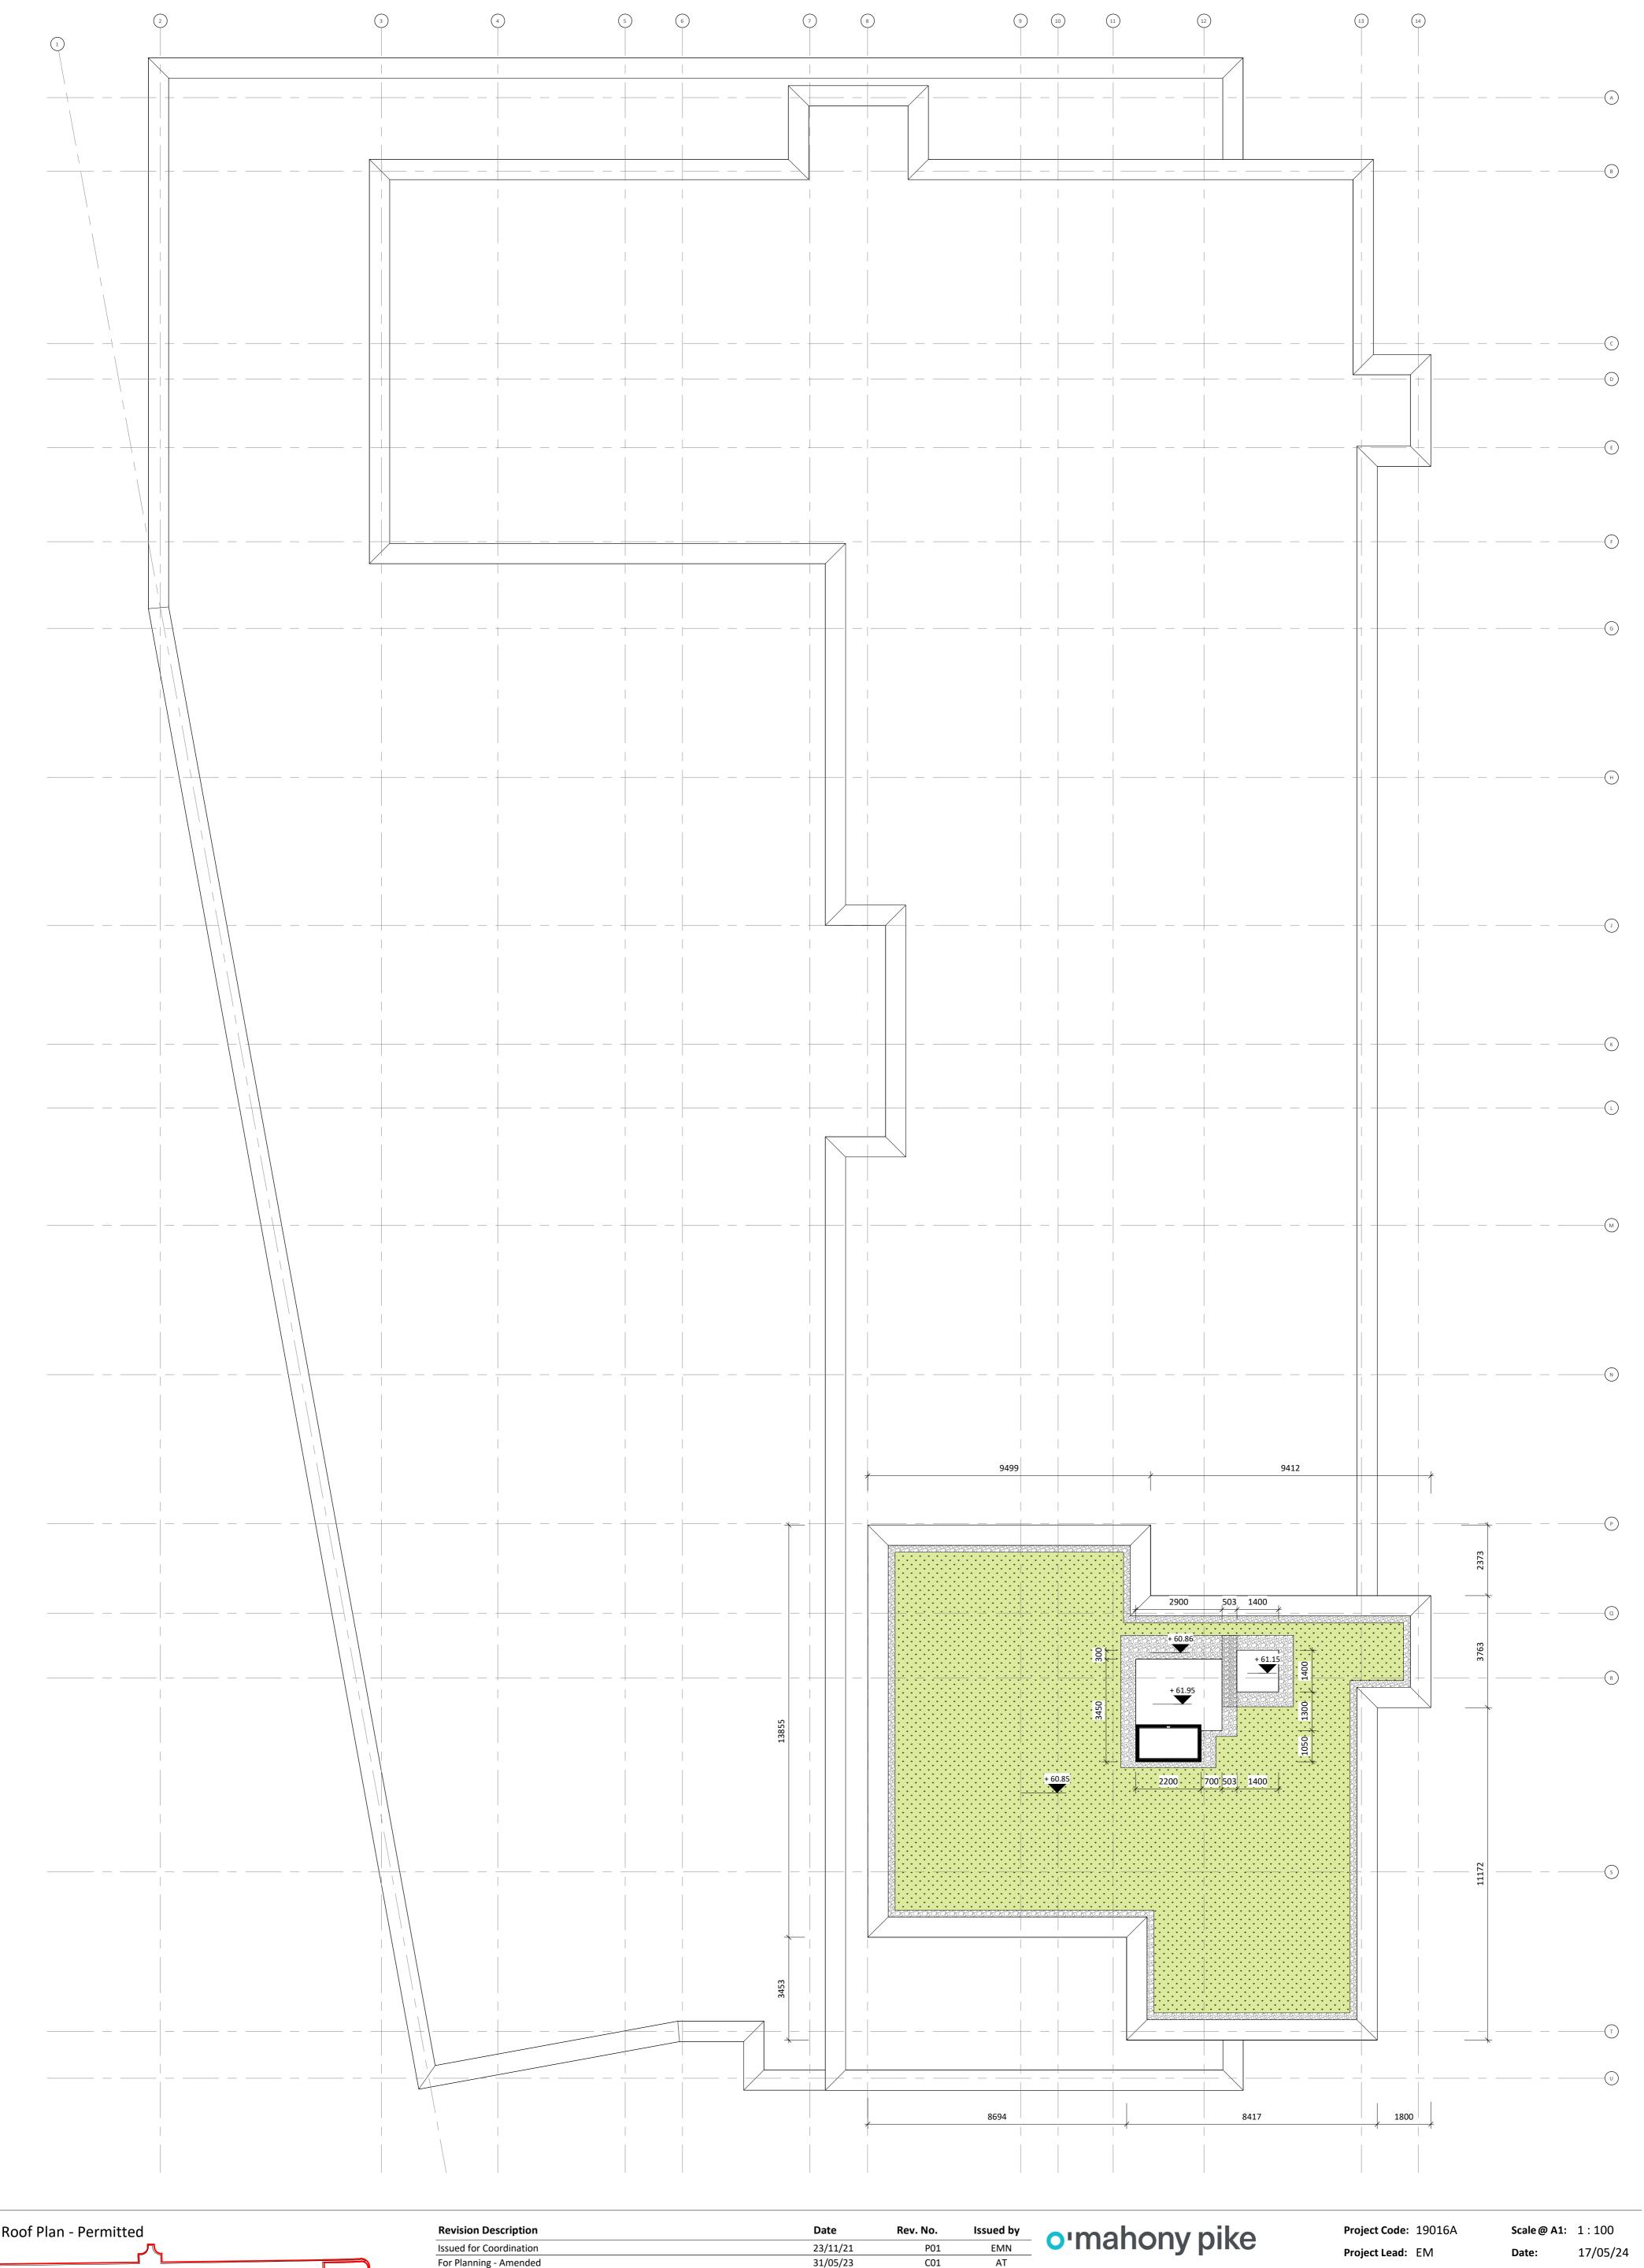

Drawn By: CM 19016A Job No.: Planning

C03 **Revision:** Α3 Status:

Rathborne 725 Block A Substation LRD Amendment Project:

Rathborne, Dublin 15 Location: Ruirside Developments Limited Client:

Drawing Title: Block 01 - Roof Plan - Permitted Drawing No.: 19016A-OMP-B1-07-DR-A-1007