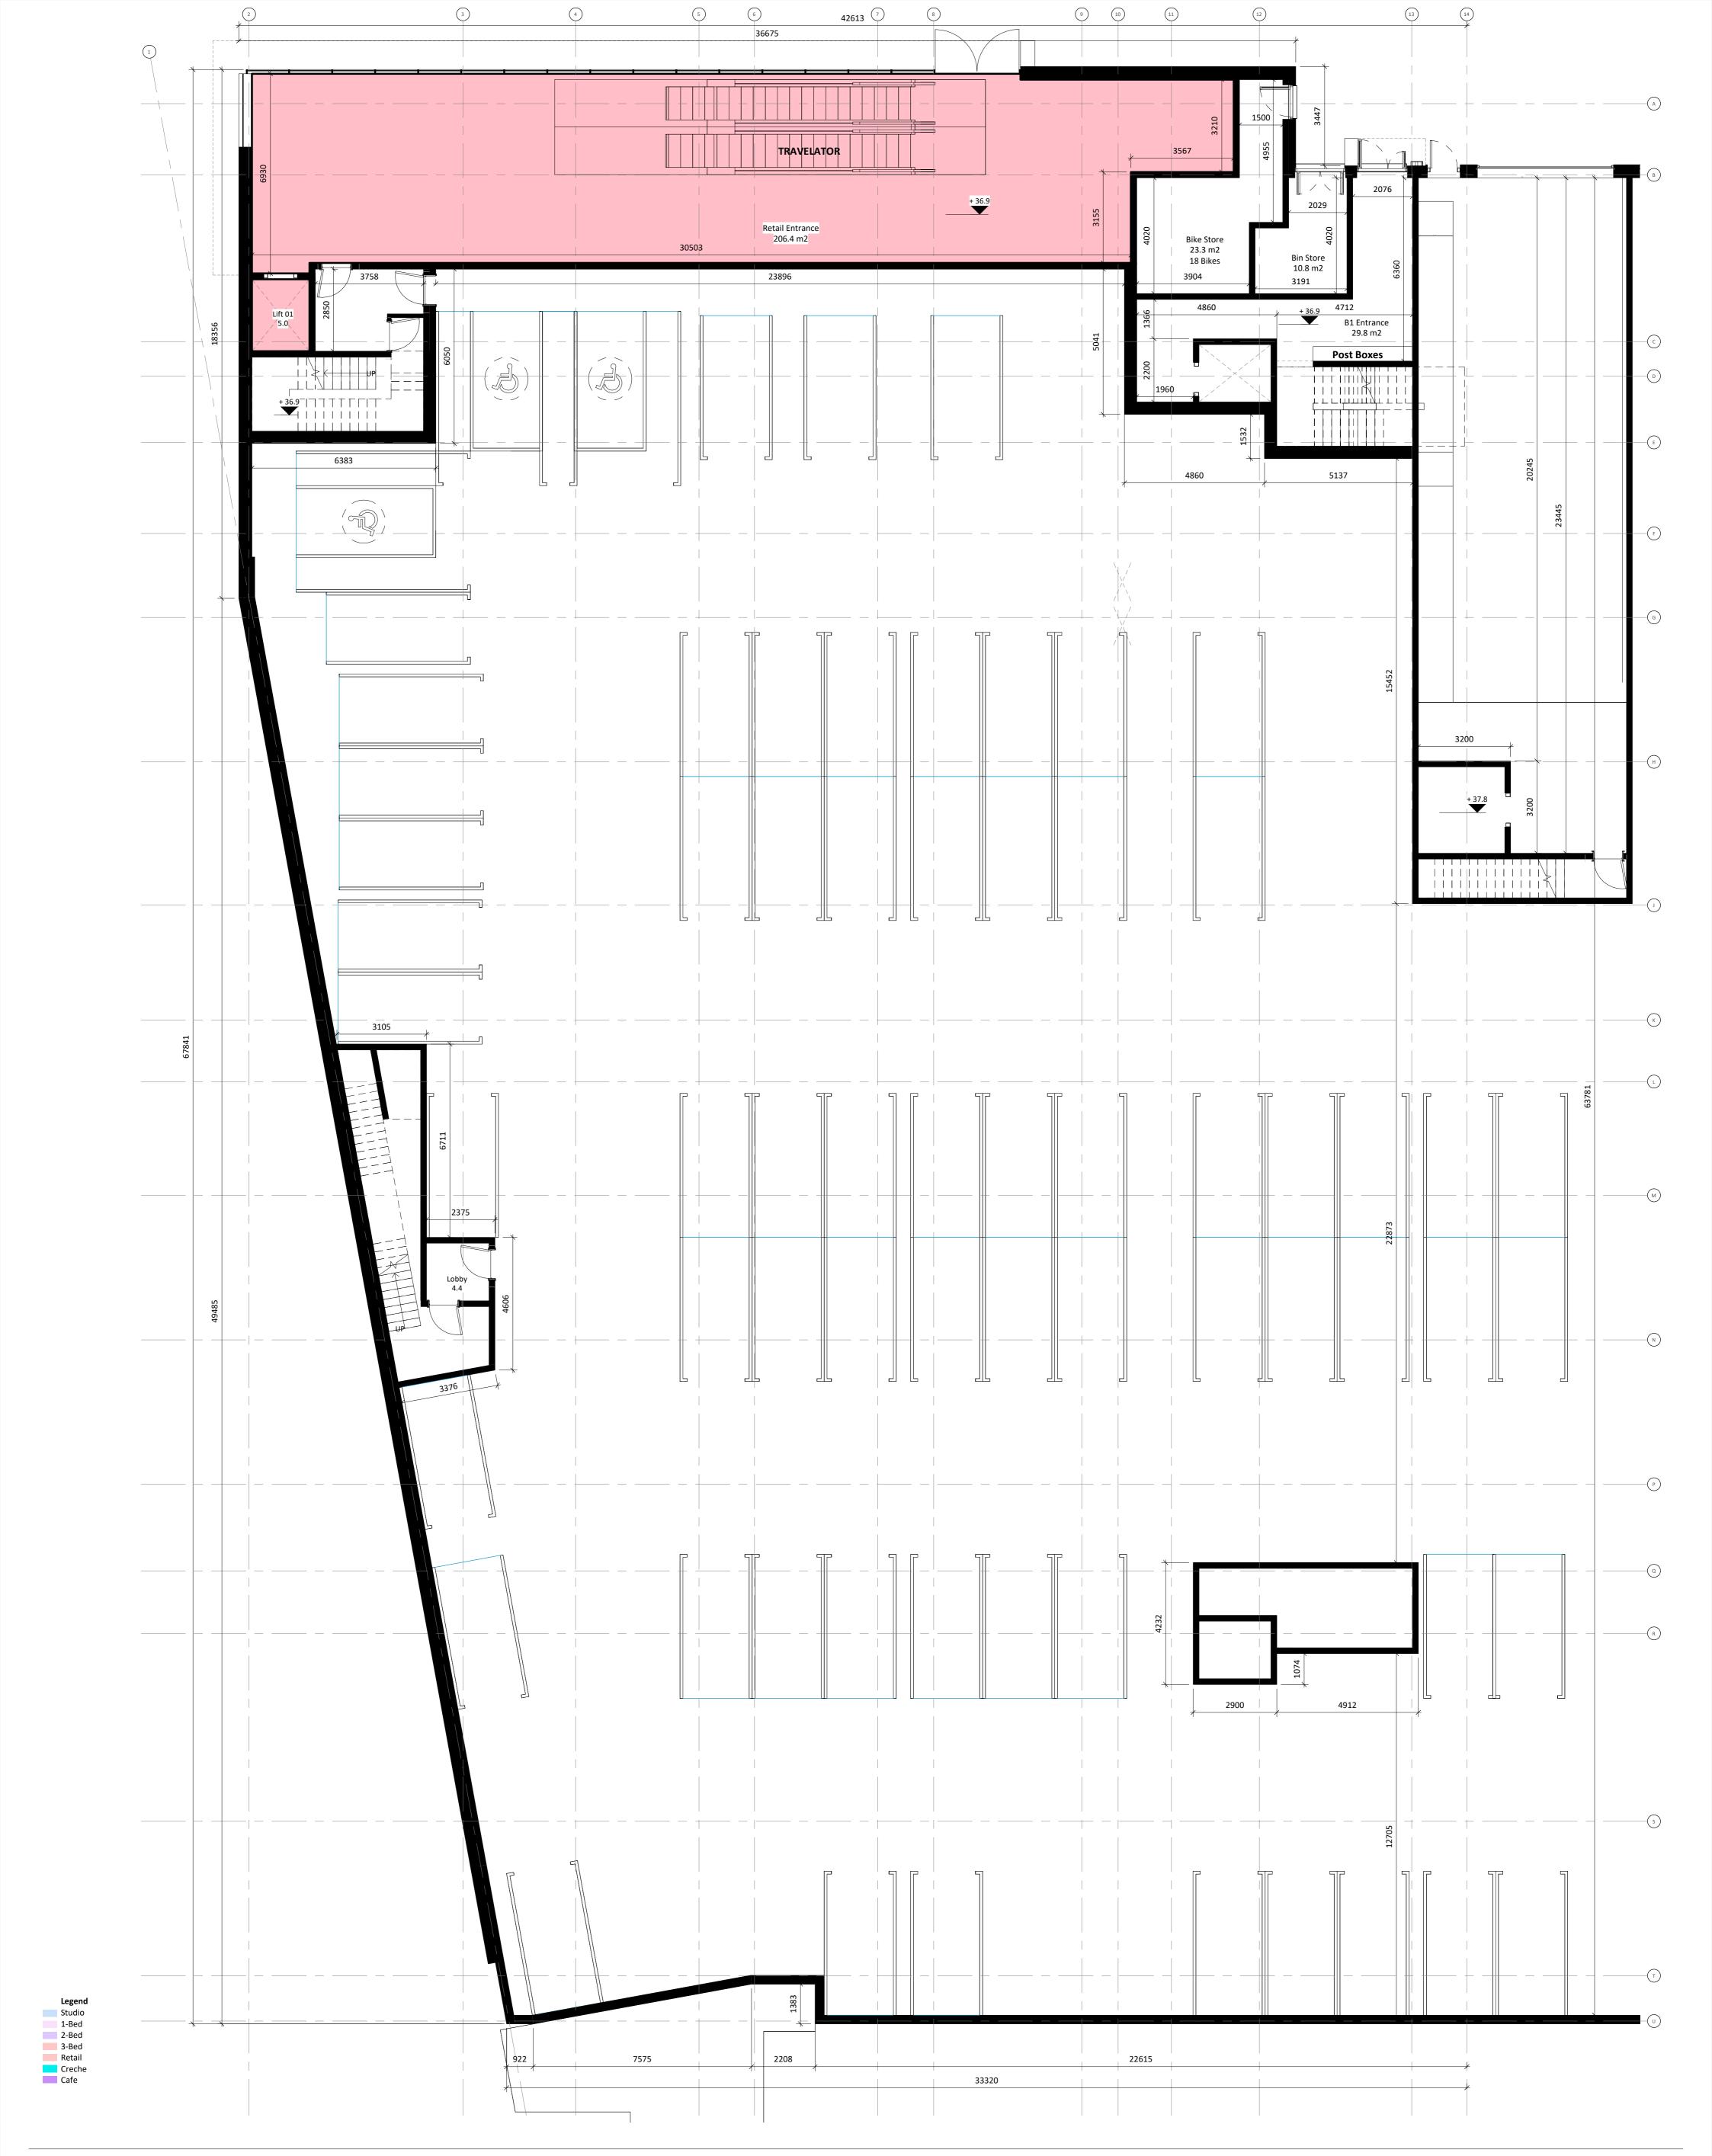

## Block 01 - Ground Floor Plan - Permitted **B4** RF R7 **R**3 **B5**

Ν

| Revision Description                      | Date     | Rev. No. | Issued by |
|-------------------------------------------|----------|----------|-----------|
| Issued for Coordination                   | 23/11/21 | P01      | EMN       |
| For Planning - Amended                    | 31/05/23 | C01      | AT        |
| Rathborne LRD Amendments                  | 09/08/23 | C02      | AT        |
| For Information - Rathborne B1 Amendments | 22/04/24 | P02      | AT        |
| For Information - Rathborne B1 Amendments | 24/04/24 | P03      | AT        |
| Rathborne B1 Amendments                   | 17/05/24 | C03      | AT        |

- Rathborne 725 Block A Substation LRD Amendment Project:
- Rathborne, Dublin 15 Location:
- Ruirside Developments Limited Client:

Drawing Title: Block 01 - Ground Floor Plan - Permitted

Drawing No.: 19016A-OMP-B1-00-DR-A-1000